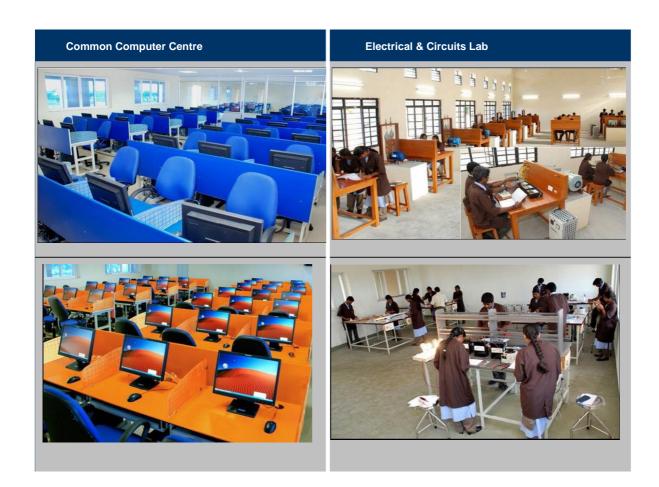

## 6. Programmes

| Degree | Course                                          | Year of introduction | Nature of affiliation | Accreditation status | Placement | Number of<br>Seats | Duration | Fees  |
|--------|-------------------------------------------------|----------------------|-----------------------|----------------------|-----------|--------------------|----------|-------|
| B.E.   | Civil Engineering                               | 2012                 | Provisional           | Not Accredited       | Available | 60                 | 4 years  | 40000 |
| B.E.   | Computer Science and Engineering                | 2007                 | Provisional           | Not Accredited       | Available | 60                 | 4 years  | 40000 |
| B.E.   | Electrical and<br>Electronics<br>Engineering    | 2008                 | Provisional           | Not Accredited       | Available | 60                 | 4 years  | 40000 |
| B.E.   | Electronics and<br>Communication<br>Engineering | 2007                 | Provisional           | Not Accredited       | Available | 60                 | 4 years  | 40000 |
| B.E.   | Mechanical<br>Engineering                       | 2011                 | Provisional           | Not Accredited       | Available | 120                | 4 years  | 40000 |
| M.B.A. | Master of Business<br>Administration            | 2009                 | Provisional           | Not Accredited       | Available | 60                 | 2 years  | 20000 |
| M.E.   | VLSI Design                                     | 2012                 | Provisional           | Not Accredited       | Available | 18                 | 2 years  | 30000 |